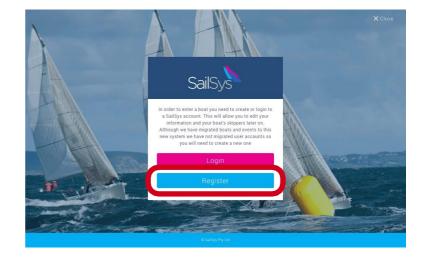

If your boat is not displayed, simply click

Add Boat & follow the prompts

4} You'll be prompted to login or REGISTER.

If this is the first time you are using
SAILSYS,
please click REGISTER and follow the
prompts