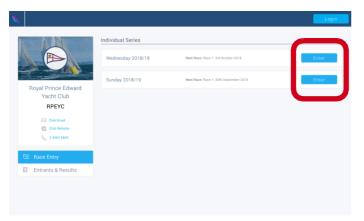

website and select the event you wish to enter

Wednesday 2018/19

Pricing Your Boat Your Information Phymenst

Search

Search

A Test Yacht 1
A Test Yacht 1
A Test Yacht 1
A P00L Yacht
A P999

AlianistorYach New Enter Yach Name Enter Sall No NY 2
Bouthern Cross Yachting R00000
Enter Sall No NY 2
Enter Yacht 1245