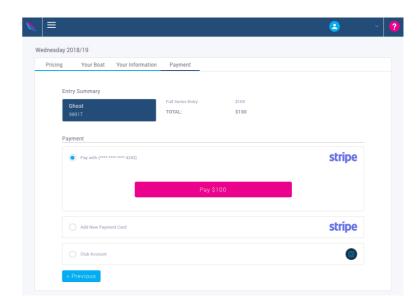

Boat Name Sail Number Your Name Email Address Mobile Number

**6)** Finally, Payment, please confirm the details and choose to pay on Credit or Debit Card.

You'll receive an email verification and receipt.

Once registered and logged in, entering other series/races should take less than a minute!

You can login to SailSys at anytime to review your entries, amend personal or boat details, allocate alternate skippers for individual races and more.