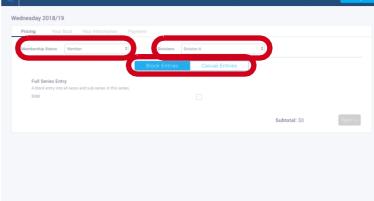

## **Entering a Series or Race**

2) When entering a single series, choose whether you are a club member to ensure correct pricing and select the series/subseries or casual race(s) you wish to enter.

1) Click the relevant link from the club

Test Yacht 1245

Test Yacht 1245

Test Yacht 1245

Test Yacht 125678

Test Yacht 12678

Test Yacht 15678

Test Yacht 3
22222

**3)** Enter a few letters of your boat name and select it from the database list.