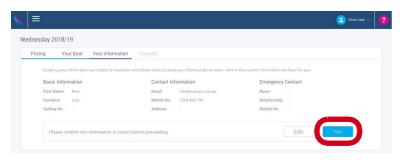

## Entering a Series or Race (cont)

5) Ensure you confirm your boat and personal information is correct and click

YES

To amend or add more information, click EDIT

**Please note**: there are mandatory fields in both your boat and personal profiles which must be completed. We need this information to be able to contact you in an emergency. This information is:

Boat Name Sail Number Your Name Email Address Mobile Number

**6)** Finally, Payment, please confirm the details and choose to pay on Credit or Debit Card.

You'll receive an email verification and receipt.